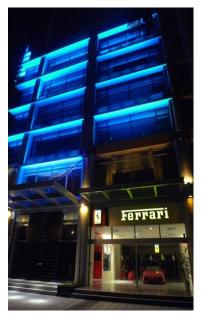

# SOLUTION FOR SMART LIGHTING

## **DHS Smart Lighting System**

DHS offers remote controlled lighting system for your home or commercial applications. You can create your scene mode of how the lighting is changing: according to your time schedule or commercial needs. All you need to do is to wait for the time schedule activated or press scene key of "Work Mode" to have varies changing mood of the lights.