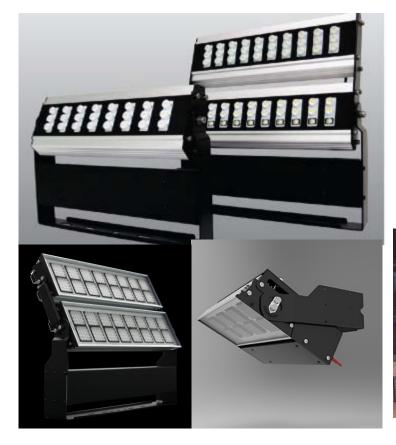

# SOLUTION FOR **BILLBOARD LIGHTING**

DHS offers future of smart hotel lighting system to integrate environmental sensor, lighting products with user engagement to build the connected network for creative lighting

DHS Lighting (Asia) offers billboard design with professional billboard lighting solution. Our multi-angle optical system provides your billboard with even-distributed experience.

Your Smart Lighting Partner: Contact us: cs@dhslighting.com; web: www.dhslighting.com;