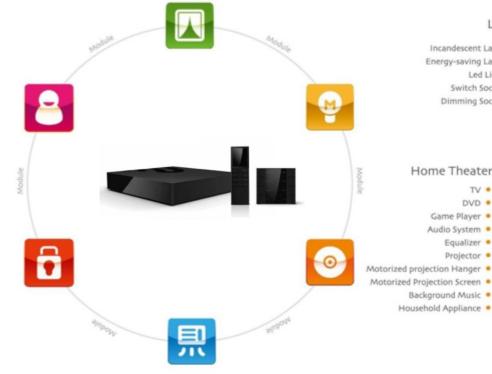

# **DHS Integrated Smart Building Technology**

#### Value-Added Service

- Energy Efficiency Management
- Location Services
- Child Care
- Information Push
- Distance Education

#### Security

- Camera
- Video Intercom Doorbell
- Infrared Detectors
- Magnetic
- Emergency Button

#### Air-Conditioner

- Incandescent Lamp . Energy-saving Lamp .
  - Led Light . Switch Socket .

Light

- Dimming Socket .
- Split Air Conditioner
- Central Air Conditioner .
  - Heating System .
    - Radiator .
  - Fresh Air System .
    - Exhaust Fan •

#### Home Theater

- TV . DVD .
- Game Player .
- Audio System Motorized Wood Venetian Blinds Equalizer .
- Projector .
- Motorized projection Hanger .
  - Background Music .
  - Household Appliance .

#### Motorized Curtain

- Motorized Curtain .
- Motorized Roller Blinds .
- Motorized Roller Shutters .
- Motorized Interior .
- Aluminium Venetian Blinds
- Motorized Awning .
- Motorized Roller Door .
- Motorized Arm Awning .
- Motorized Exterior . Aluminium Venetian Blinds
  - Motorized Skylight .
- Motorized Window Opener .
- Motorized Cloth Hanger .