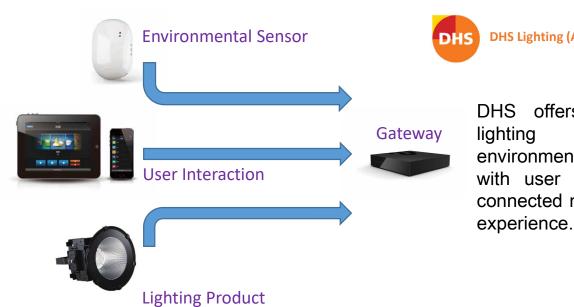

# SOLUTION FOR **BILLBOARD LIGHTING**

DHS offers future of smart hotel lighting system to integrate environmental sensor, lighting products with user engagement to build the connected network for creative lighting

## **DHS Smart Lighting System**

DHS offers remote controlled lighting system for your home or commercial applications. You can create your scene mode of how the lighting is changing: according to your time schedule or commercial needs. All you need to do is to wait for the time schedule activated or press scene key of "Work Mode" to have varies changing mood of the lights.